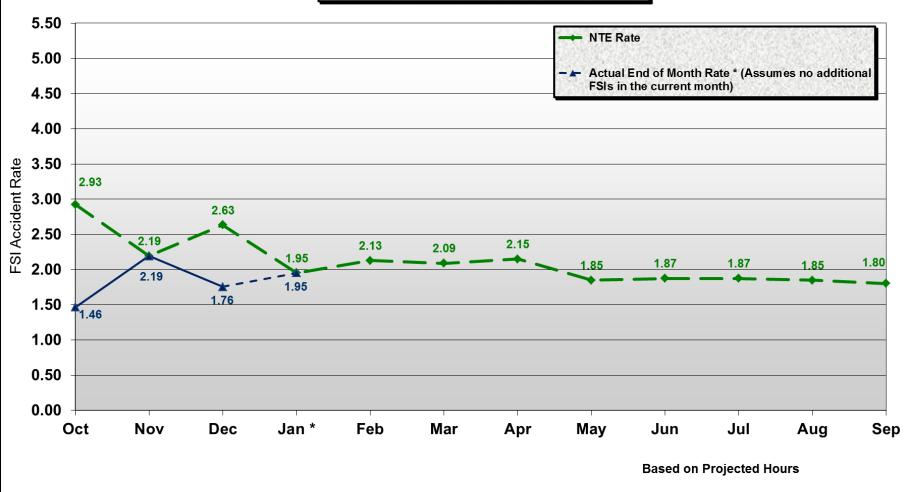

#### AVS FY16 Safety Performance Alaska Fatal/Serious Injury Accident Rate (FSI Accidents/100,000 Hours)