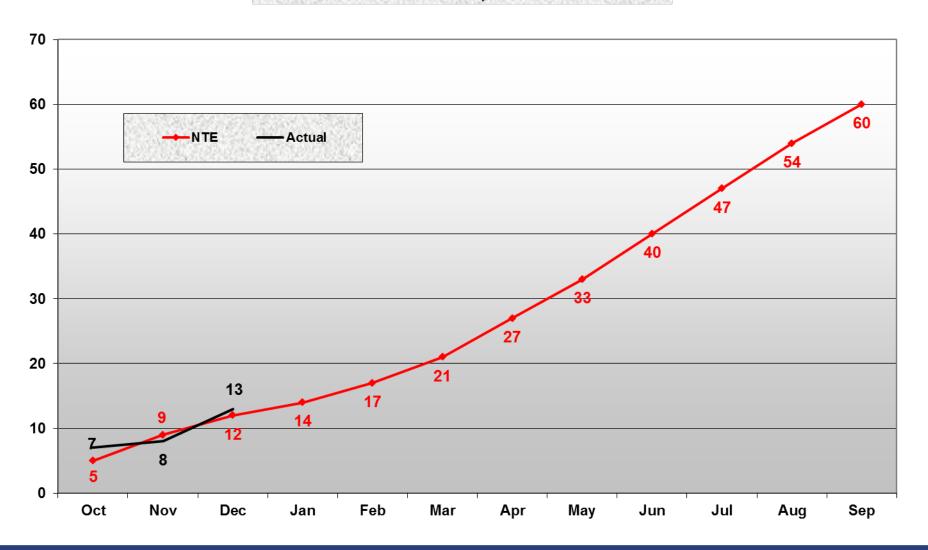

#### **FY2016 GA FATAL ACCIDENTS**

NTE Targets are Rate-based on 1.02 Fatal Accidents per 100,000 Hrs and are subject to change until APO provides activity estimates for FY16

|       | Actual | Daily<br>Prorated<br>NTE | NTE For<br>Month | Daily<br>Over/Under<br>for Month | Day of month | Total Days<br>in Month | Fatalities |
|-------|--------|--------------------------|------------------|----------------------------------|--------------|------------------------|------------|
| Oct   | 25     | 20                       | 20               | 5                                | 31           | 31                     | 42         |
| Nov   | 12     | 20                       | 20               | -8                               | 30           | 30                     | 28         |
| Dec   | 14     | 16                       | 16               | -2                               | 31           | 31                     | 30         |
| Jan   | 2      | 3                        | 12               | -1                               | 6            | 31                     | 3          |
| Feb   |        |                          | 13               |                                  |              | 28                     |            |
| Mar   |        |                          | 17               |                                  |              | 31                     |            |
| Apr   |        |                          | 16               |                                  |              | 30                     |            |
| May   |        |                          | 19               |                                  |              | 31                     |            |
| Jun   |        |                          | 26               |                                  |              | 30                     |            |
| July  |        |                          | 28               |                                  |              | 31                     |            |
| Aug   |        |                          | 26               |                                  |              | 31                     |            |
| Sep   |        |                          | 23               |                                  |              | 30                     |            |
| TOTAL | 53     | 59                       | 236              | -6                               |              |                        | 103        |