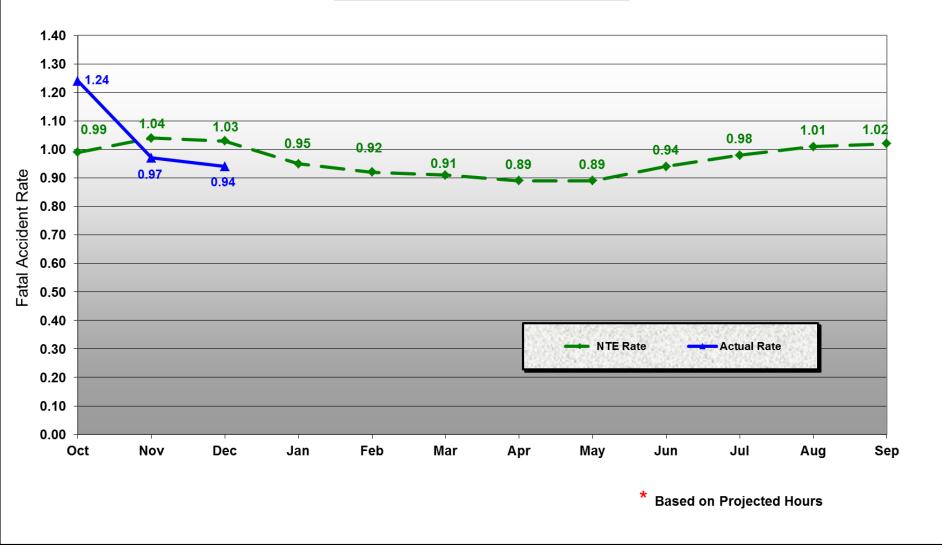

#### **FY2016 GA FATAL ACCIDENTS**

NTE Targets are Rate-based on 1.02 Fatal Accidents per 100,000 Hrs and are subject to change until APO provides activity estimates for FY16

|       | Actual | Daily<br>Prorated<br>NTE | NTE For<br>Month | Daily<br>Over/Under<br>for Month | Day of month | Total Days<br>in Month | Fatalities |
|-------|--------|--------------------------|------------------|----------------------------------|--------------|------------------------|------------|
| Oct   | 25     | 20                       | 20               | 5                                | 31           | 31                     | 42         |
| Nov   | 12     | 20                       | 20               | -8                               | 30           | 30                     | 28         |
| Dec   | 14     | 16                       | 16               | -2                               | 31           | 31                     | 30         |
| Jan   | 2      | 3                        | 12               | -1                               | 6            | 31                     | 3          |
| Feb   |        |                          | 13               |                                  |              | 28                     |            |
| Mar   |        |                          | 17               |                                  |              | 31                     |            |
| Apr   |        |                          | 16               |                                  |              | 30                     |            |
| May   |        |                          | 19               |                                  |              | 31                     |            |
| Jun   |        |                          | 26               |                                  |              | 30                     |            |
| July  |        |                          | 28               |                                  |              | 31                     |            |
| Aug   |        |                          | 26               |                                  |              | 31                     |            |
| Sep   |        |                          | 23               |                                  |              | 30                     |            |
| TOTAL | 53     | 59                       | 236              | -6                               |              |                        | 103        |