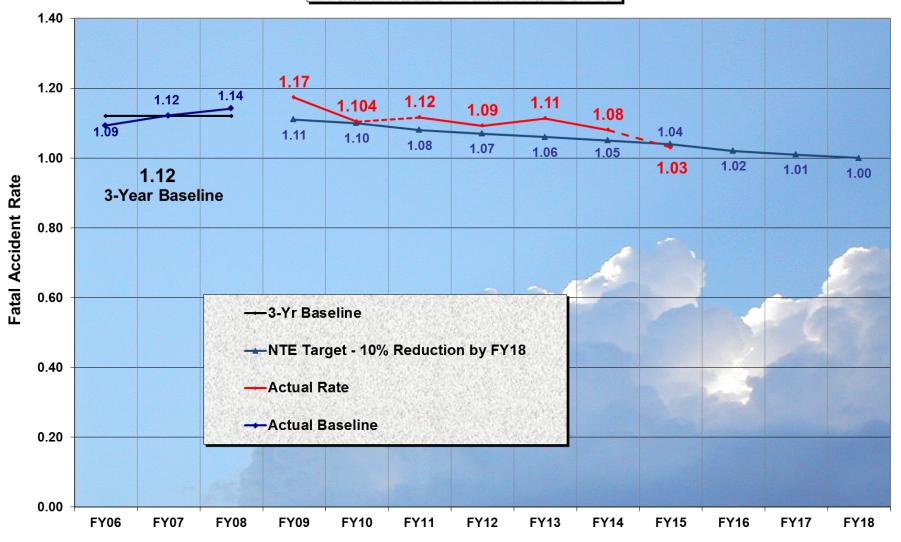

### AVS Safety Performance GA Fatal Accident Rate (Fatal Accidents/100,000 Hours)